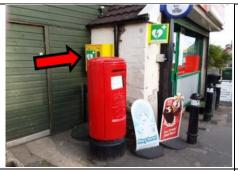

## Kingswood GL12 DEFIBRILLATOR LOCATIONS

Village Spar Shop The Chipping, GL12 8RT.

(Behind pillar box).

Lock Code: C123X

w.3.w.fluffed.spoiler.boggles

Kingswood Primary School 13 Abbey St GL12 8RN

(Next to front door of school, facing