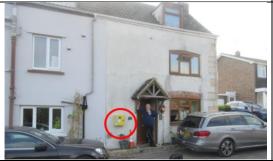

## Kingswood GL12 DEFIBRILLATOR LOCATIONS

Village Spar Shop The Chipping, GL12 8RT.

(Behind pillar box).

Lock Code: C123X

w.3.w.fluffed.spoiler.boggles

Kingswood Primary School 13 Abbey St GL12 8RN

(Next to front door of school, facing