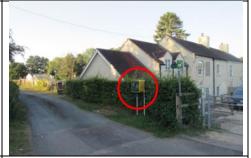

Lock Code: C159

w.3.w: regretted.headliner.sling

New Road (B4058), Wotton – Charfield Rd; Bushford Bridge Cottages, (near Renishaw's New Mills site).

**GL12 8JP** 

(Opposite 'The Round House' and jctn to Bradley Green; on driveway to Hopyard Farm)

Lock Code: C159

w.3.w. settled.twinkled.towns