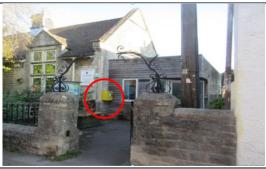

Abbey St.).

Lock Code: C123X

w.3.w. dentures.graph.caves

Charfield Road
The Old Mill, F+G Services
GL12 8RL

(To the right of roller shutter door, facing the road).

**Unlocked cabinet** 

w.3.w sharpens.pulsing.fooling