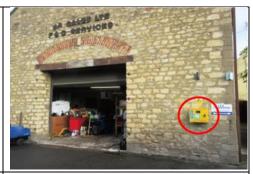

Abbey St.).

Lock Code: C123X

w.3.w. dentures.graph.caves

Charfield Road
The Old Mill, F+G Services
GL12 8RL

(To the right of roller shutter door, facing the road).

**Unlocked cabinet** 

w.3.w sharpens.pulsing.fooling